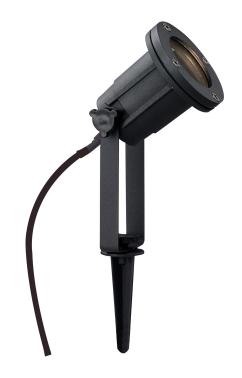

## nordlux®

Height (cm): 38 Projection (cm): 14 Diameter (cm): 10

## **Spotlight**

Item number: 20789903 Black EAN: 5701581326781

Packaging unit 3

Material: Aluminium/Glass

IP54, Class 1 (Earth contact), 230V

Cord: 180 cm, Black

Can the cable be replaced? No

GU10, Max. 35W, Light source not included

Parallel connection not possible

Area: Outdoor Energy class A++ - D

Spotlight from Nordlux is a new and smart option for outdoor lighting all around your home. The light is made of aluminium and can withstand most outdoor environments. Use it for spotlights on your home, in your garden, or to achieve a beautifully illuminated driveway.