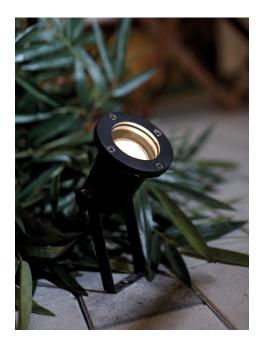

Parallel connection not possible

Area: Outdoor Energy class A++ - D

Spotlight from Nordlux is a new and smart option for outdoor lighting all around your home. The light is made of aluminium and can withstand most outdoor environments. Use it for spotlights on your home, in your garden, or to achieve a beautifully illuminated driveway.