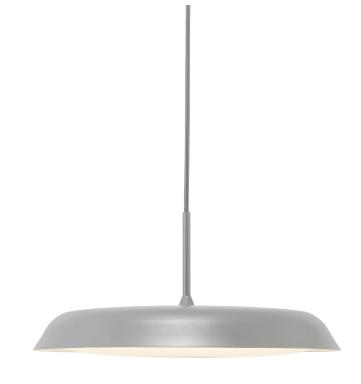

## nordlux®

Height (cm): 16.5 Width (cm): 36

36

Shade diameter (cm): 36

## **Piso**

Item number: 2010763010 Grey EAN: 5704924001611

Packaging unit 3
Material: Metal/Plastic
IP20, Class 2 (Double isolated), 230V
Cord: 200 cm, Grey textile cable
Can the cable be replaced? No
LED MODUL, Light source incl. 21w led

## Lightsource info (pr. lightsource)

Lumen: 1600 Lumen/Watt: 73 Lifetime: 25000 On/Off: 15000

Colour temperature: 2200-2700K

RA: 80

Beam angle: 120° Dimmable: Yes

Energy class A

Piso oozes of Nordic minimalism. The stylish design gives Piso a timeless and modern expression, where the large illuminated surface contributes to a beautiful homogenous light. The slim design is combined with built-in dim-to-warm technology, which makes it extremely easy to change the light temperature in your room. Thus, Piso combines design and functionality in the most compelling manner.