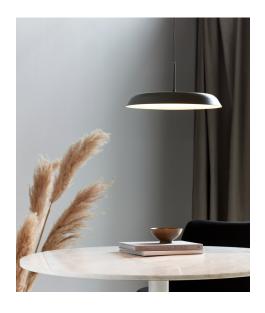

## **Piso**

Item number: 2010763010 Grey EAN: 5704924001611

Packaging unit 3
Material: Metal/Plastic
IP20, Class 2 (Double isolated), 230V
Cord: 200 cm, Grey textile cable
Can the cable be replaced? No
LED MODUL, Light source incl. 21w led

## Lightsource info (pr. lightsource)

Lumen: 1600 Lumen/Watt: 73 Lifetime: 25000 On/Off: 15000

Colour temperature: 2200-2700K

RA: 80

Beam angle: 120° Dimmable: Yes

Energy class A

Piso oozes of Nordic minimalism. The stylish design gives Piso a timeless and modern expression, where the large illuminated surface contributes to a beautiful homogenous light. The slim design is combined with built-in dim-to-warm technology, which makes it extremely easy to change the light temperature in your room. Thus, Piso combines design and functionality in the most compelling manner.