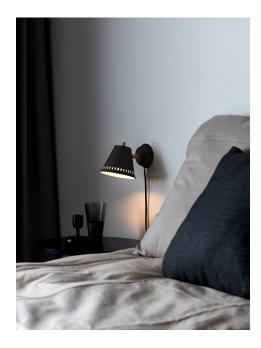

Area: Indoor

Energy class A++ - D

Pine is a decorative series in an industrial design that creates a nice contrast to the bright Nordic interior style. With the combination of the matte metal and elegant brass details, the series obtains an exclusive look. Pine gets a unique character and an innovative light experience with the small holes in the top and side of the shade, creating a beautiful effect when the light is spreading out into the room.