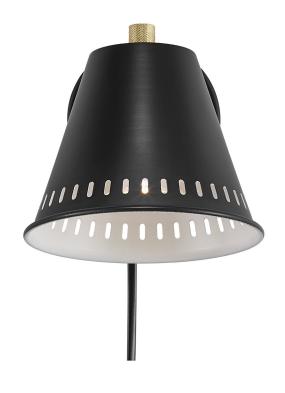

## nordlux®

Height (cm): 13.5 Width (cm): 19.5

13.5

Shade diameter (cm): 13.5

Tilt angle: 90°

## **Pine**

Item number: 2010381003 Black EAN: 5704924001383

Packaging unit 6 Material: Metal

IP20, Class 2 (Double isolated), 230V

Cord: 150 cm, Black

Can the cable be replaced? Yes

Switch on the fixture

GU10, Max. 15W, Light source not included

Area: Indoor

Energy class A++ - D

Pine is a decorative series in an industrial design that creates a nice contrast to the bright Nordic interior style. With the combination of the matte metal and elegant brass details, the series obtains an exclusive look. Pine gets a unique character and an innovative light experience with the small holes in the top and side of the shade, creating a beautiful effect when the light is spreading out into the room.