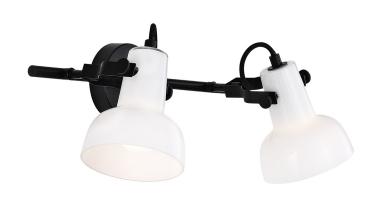

## nordlux®

Projection (cm): 25.5

36.5

Shade diameter (cm): 11.5 Tilt angle: 330°Wall box (cm): Ø9

## **Parson**

Item number: 47110003 Black EAN: 5701581411982

Packaging unit 3 Material: Glass/Metal

IP20, Class 2 (Double isolated), 230V E14, Max. 2X25W, Light source not included

Area: Indoor

Energy class A++ - D

In the most elegant of ways, the Parson series unites two beautiful trends: the use of metal and glass. A powerful and beautiful contrast is created between the rigid black frame and the fine opal-white glass. The soft curves and tight expression are united beautifully to add a certain delicacy to the lamp.