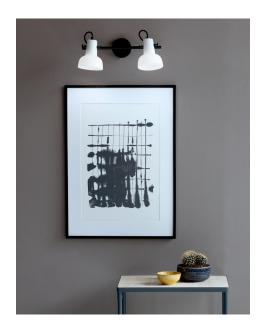

In the most elegant of ways, the Parson series unites two beautiful trends: the use of metal and glass. A powerful and beautiful contrast is created between the rigid black frame and the fine opal-white glass. The soft curves and tight expression are united beautifully to add a certain delicacy to the lamp.