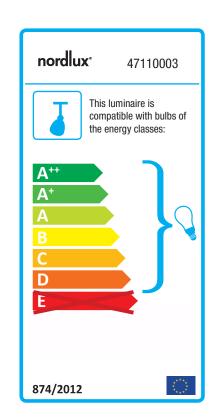

## **Parson**

Item number: 47110003 Black EAN: 5701581411982

Packaging unit 3 Material: Glass/Metal

IP20, Class 2 (Double isolated), 230V E14, Max. 2X25W, Light source not included

Area: Indoor

Energy class A++ - D