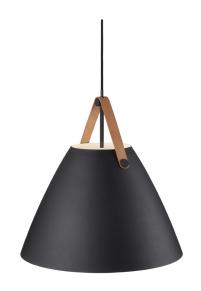

## nordlux

Height (cm): 48 Shade diameter (cm): 48

## Strap 48

Item number: 84353003 Black EAN: 5701581338685

Packaging unit 1 Material: Metal/Leather

IP20, Class 2 (Double isolated), 230V Cord: 300 cm, Black textile cable Can the cable be replaced? No

E27, Max. 40W, Light source not included

Area: Indoor

Energy class A++ - D

Metal and leather goes well with the light Nordic style. The combination of these materials allows the light to visually interact with a modern interior, where combining materials is one of the biggest trends. With Strap it seems obvious – just as obvious as how a Nordic light design is named after a leather strap. The narrow and elegant leather gives Strap a warm and raw look, balancing a classic and the industrial expression. It comes with two leather straps in brown and black respectively, so it's up to you to give the Strap its final look. Designed by Bjørn + Balle