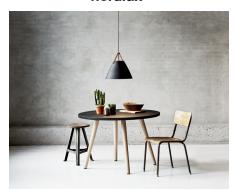

Area: Indoor

Energy class A++ - D

Metal and leather goes well with the light Nordic style. The combination of these materials allows the light to visually interact with a modern interior, where combining materials is one of the biggest trends. With Strap it seems obvious – just as obvious as how a Nordic light design is named after a leather strap. The narrow and elegant leather gives Strap a warm and raw look, balancing a classic and the industrial expression. It comes with two leather straps in brown and black respectively, so it's up to you to give the Strap its final look. Designed by Bjørn + Balle