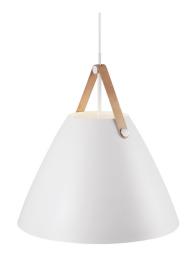

## nordlux

Height (cm): 48 Shade diameter (cm): 48

## Strap 48

Item number: 84353001 White EAN: 5701581338586

Packaging unit 1 Material: Metal/Leather

IP20, Class 2 (Double isolated), 230V Cord: 300 cm, White textile cable Can the cable be replaced? No

E27, Max. 40W, Light source not included

Area: Indoor

Energy class A++ - D

Metal and leather goes well with the light Nordic style. The combination of these materials allows the light to visually interact with a modern interior, where combining materials is one of the biggest trends. With Strap it seems obvious – just as obvious as how a Nordic light design is named after a leather strap. The narrow and elegant leather gives Strap a warm and raw look, balancing a classic and the industrial expression. It comes with two leather straps in brown and black respectively, so it's up to you to give the Strap its final look. Designed by Bjørn + Balle