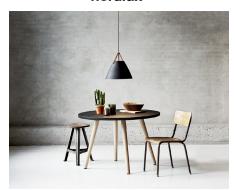

Area: Indoor

Energy class A++ - D

Metal and leather goes well with the light Nordic style. The combination of these materials allows the light to visually interact with a modern interior, where combining materials is one of the biggest trends. With Strap it seems obvious – just as obvious as how a Nordic light design is named after a leather strap. The narrow and elegant leather gives Strap a warm and raw look, balancing a classic and the industrial expression. It comes with two leather straps in brown and black respectively, so it's up to you to give the Strap its final look. Designed by Bjørn + Balle