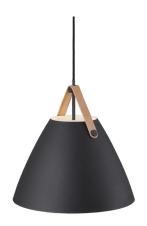

nordlux

Height (cm): 37 Shade diameter (cm): 36

## Strap 36

Item number: 84343003 Black EAN: 5701581338289

Packaging unit 2 Material: Metal/Leather

IP20, Class 2 (Double isolated), 230V Cord: 300 cm, Black textile cable Can the cable be replaced? No

E27, Max. 40W, Light source not included

Area: Indoor

Energy class A++ - D

Metal and leather goes well with the light Nordic style. The combination of these materials allows the light to visually interact with a modern interior, where combining materials is one of the biggest trends. With Strap it seems obvious – just as obvious as how a Nordic light design is named after a leather strap. The narrow and elegant leather gives Strap a warm and raw look, balancing a classic and the industrial expression. It comes with two leather straps in brown and black respectively, so it's up to you to give the Strap its final look. Designed by Bjørn + Balle