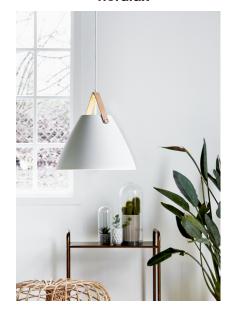

## nordlux

Height (cm): 37 Shade diameter (cm): 36

## Strap 36

Item number: 84343001 White EAN: 5701581338180

Packaging unit 2 Material: Metal/Leather

IP20, Class 2 (Double isolated), 230V Cord: 300 cm, White textile cable Can the cable be replaced? No

E27, Max. 40W, Light source not included

Area: Indoor

Energy class A++ - D

Metal and leather goes well with the light Nordic style. The combination of these materials allows the light to visually interact with a modem interior, where combining materials is one of the biggest trends. With Strap it seems obvious – just as obvious as how a Nordic light design is named after a leather strap. The narrow and elegant leather gives Strap a warm and raw look, balancing a classic and the industrial expression. It comes with two leather straps in brown and black respectively, so it's up to you to give the Strap its final look. Designed by Bjørn + Balle