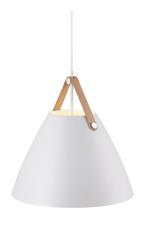

## nordlux

Height (cm): 37 Shade diameter (cm): 36

## Strap 36

Item number: 84343001 White EAN: 5701581338180

Packaging unit 2 Material: Metal/Leather

IP20, Class 2 (Double isolated), 230V Cord: 300 cm, White textile cable Can the cable be replaced? No

E27, Max. 40W, Light source not included

Area: Indoor

Energy class A++ - D

Metal and leather goes well with the light Nordic style. The combination of these materials allows the light to visually interact with a modem interior, where combining materials is one of the biggest trends. With Strap it seems obvious – just as obvious as how a Nordic light design is named after a leather strap. The narrow and elegant leather gives Strap a warm and raw look, balancing a classic and the industrial expression. It comes with two leather straps in brown and black respectively, so it's up to you to give the Strap its final look. Designed by Bjørn + Balle