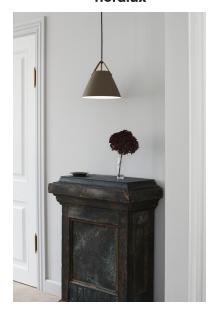

nordlux

Shade diameter (cm): 27 Shade height (cm): 27.2

## Strap 27

Item number: 84333009 Beige EAN: 5701581485389

Packaging unit 3 Material: Metal/Leather

IP20, Class 2 (Double isolated), 230V Cord: 300 cm, Black textile cable Can the cable be replaced? No

E27, Max. 40W, Light source not included

Area: Indoor

Energy class A++ - D

Metal and leather goes well with the light Nordic style. The combination of these materials allows the light to visually interact with a modern interior, where combining materials is one of the biggest trends. With Strap it seems obvious – just as obvious as how a Nordic light design is named after a leather strap. The narrow and elegant leather gives Strap a warm and raw look, balancing a classic and the industrial expression. It comes with two leather straps in brown and black respectively, so it's up to you to give the Strap its final look. Designed by Bjørn + Balle