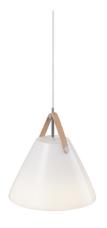

nordlux

Height (cm): 27 Shade diameter (cm): 27

## Strap 27

Item number: 84313001 White EAN: 5701581337688

Packaging unit 3 Material: Glass/Leather

IP20, Class 2 (Double isolated), 230V Cord: 300 cm, White textile cable Can the cable be replaced? No

E27, Max. 40W, Light source not included

Area: Indoor

Energy class A++ - D

Metal and leather goes well with the light Nordic style. The combination of these materials allows the light to visually interact with a modern interior, where combining materials is one of the biggest trends. With Strap it seems obvious – just as obvious as how a Nordic light design is named after a leather strap. The narrow and elegant leather gives Strap a warm and raw look, balancing a classic and the industrial expression. It comes with two leather straps in brown and black respectively, so it's up to you to give the Strap its final look. Designed by Bjørn + Balle