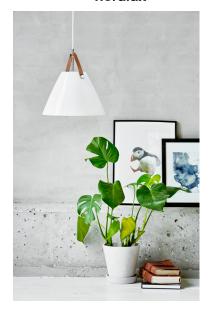

nordlux

Height (cm): 27 Shade diameter (cm): 27

## Strap 27

Item number: 84313001 White EAN: 5701581337688

Packaging unit 3 Material: Glass/Leather

IP20, Class 2 (Double isolated), 230V Cord: 300 cm, White textile cable Can the cable be replaced? No

E27, Max. 40W, Light source not included

Area: Indoor

Energy class A++ - D

Metal and leather goes well with the light Nordic style. The combination of these materials allows the light to visually interact with a modern interior, where combining materials is one of the biggest trends. With Strap it seems obvious – just as obvious as how a Nordic light design is named after a leather strap. The narrow and elegant leather gives Strap a warm and raw look, balancing a classic and the industrial expression. It comes with two leather straps in brown and black respectively, so it's up to you to give the Strap its final look. Designed by Bjørn + Balle