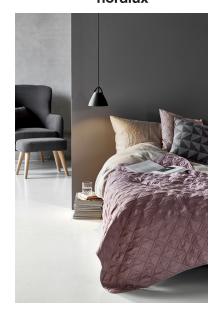

GU10, Max. 40W, Light source not included

Area: Indoor

Energy class A++ - D

Metal and leather goes well with the light Nordic style. The combination of these materials allows the light to visually interact with a modern interior, where combining materials is one of the biggest trends. With Strap it seems obvious – just as obvious as how a Nordic light design is named after a leather strap. The narrow and elegant leather gives Strap a warm and raw look, balancing a classic and the industrial expression. It comes with two leather straps in brown and black respectively, so it's up to you to give the Strap its final look. Designed by Bjørn + Balle