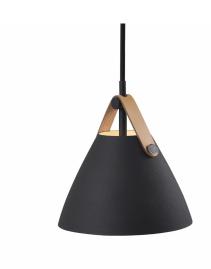

nordlux

Height (cm): 17 Shade diameter (cm): 16.5

Strap 16

Item number: 84303003 Black EAN: 5701581364981

Packaging unit 3 Material: Metal/Leather

IP20, Class 2 (Double isolated), 230V Cord: 300 cm, Black textile cable Can the cable be replaced? No

GU10, Max. 40W, Light source not included

Area: Indoor

Energy class A++ - D

Metal and leather goes well with the light Nordic style. The combination of these materials allows the light to visually interact with a modern interior, where combining materials is one of the biggest trends. With Strap it seems obvious – just as obvious as how a Nordic light design is named after a leather strap. The narrow and elegant leather gives Strap a warm and raw look, balancing a classic and the industrial expression. It comes with two leather straps in brown and black respectively, so it's up to you to give the Strap its final look. Designed by Bjørn + Balle