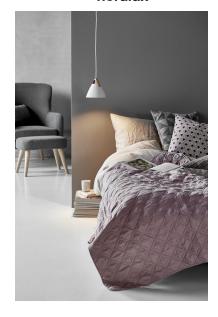

Area: Indoor

Energy class A++ - D

Metal and leather goes well with the light Nordic style. The combination of these materials allows the light to visually interact with a modern interior, where combining materials is one of the biggest trends. With Strap it seems obvious – just as obvious as how a Nordic light design is named after a leather strap. The narrow and elegant leather gives Strap a warm and raw look, balancing a classic and the industrial expression. It comes with two leather straps in brown and black respectively, so it's up to you to give the Strap its final look. Designed by Bjørn + Balle