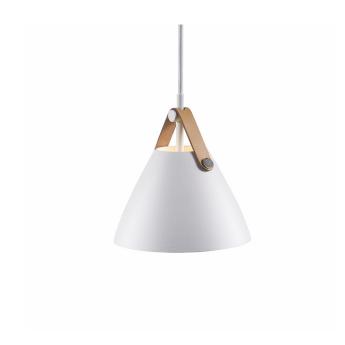

## nordlux

Height (cm): 17

Shade diameter (cm): 16.5

## Strap 16

Item number: 84303001 White EAN: 5701581364882

Packaging unit 3 Material: Metal/Leather

IP20, Class 2 (Double isolated), 230V Cord: 300 cm, White textile cable Can the cable be replaced? No

GU10, Max. 40W, Light source not included

Area: Indoor

Energy class A++ - D

Metal and leather goes well with the light Nordic style. The combination of these materials allows the light to visually interact with a modern interior, where combining materials is one of the biggest trends. With Strap it seems obvious – just as obvious as how a Nordic light design is named after a leather strap. The narrow and elegant leather gives Strap a warm and raw look, balancing a classic and the industrial expression. It comes with two leather straps in brown and black respectively, so it's up to you to give the Strap its final look. Designed by Bjørn + Balle