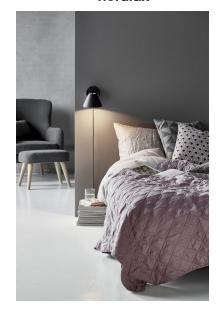

GU10, Max. 8W, Light source not included

Area: Indoor

Energy class A++ - A

Metal and leather goes well with the light Nordic style. The combination of these materials allows the light to visually interact with a modern interior, where combining materials is one of the biggest trends. With Strap it seems obvious – just as obvious as how a Nordic light design is named after a leather strap. The narrow and elegant leather gives Strap a warm and raw look, balancing a classic and the industrial expression. It comes with two leather straps in brown and black respectively, so it's up to you to give the Strap its final look. Designed by Bjørn + Balle