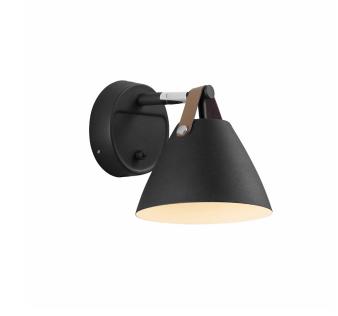

## Strap 15

Item number: 84291003 Black EAN: 5701581364783

Packaging unit 3 Material: Metal/Leather

IP20, Class 2 (Double isolated), 230V Cord: 180 cm, Black textile cable Can the cable be replaced? Yes

Switch on the fixture

GU10, Max. 8W, Light source not included

Area: Indoor

Energy class A++ - A

Metal and leather goes well with the light Nordic style. The combination of these materials allows the light to visually interact with a modern interior, where combining materials is one of the biggest trends. With Strap it seems obvious – just as obvious as how a Nordic light design is named after a leather strap. The narrow and elegant leather gives Strap a warm and raw look, balancing a classic and the industrial expression. It comes with two leather straps in brown and black respectively, so it's up to you to give the Strap its final look. Designed by Bjørn + Balle