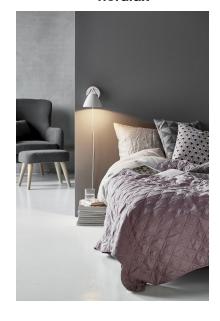

GU10, Max. 8W, Light source not included

Area: Indoor

Energy class A++ - A

Metal and leather goes well with the light Nordic style. The combination of these materials allows the light to visually interact with a modern interior, where combining materials is one of the biggest trends. With Strap it seems obvious – just as obvious as how a Nordic light design is named after a leather strap. The narrow and elegant leather gives Strap a warm and raw look, balancing a classic and the industrial expression. It comes with two leather straps in brown and black respectively, so it's up to you to give the Strap its final look. Designed by Bjørn + Balle