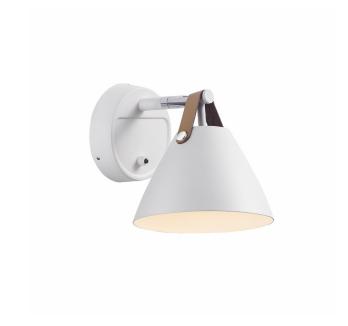

## nordlux

Height (cm): 17
Projection (cm): 21.5
Shade diameter (cm): 16.5
Tube diameter (cm): 1.6
Wall box (cm): Ø 12,3

## Strap 15

Item number: 84291001 White EAN: 5701581364684

Packaging unit 3 Material: Metal/Leather

IP20, Class 2 (Double isolated), 230V Cord: 180 cm, White textile cable Can the cable be replaced? Yes

Switch on the fixture

GU10, Max. 8W, Light source not included

Area: Indoor

Energy class A++ - A

Metal and leather goes well with the light Nordic style. The combination of these materials allows the light to visually interact with a modern interior, where combining materials is one of the biggest trends. With Strap it seems obvious – just as obvious as how a Nordic light design is named after a leather strap. The narrow and elegant leather gives Strap a warm and raw look, balancing a classic and the industrial expression. It comes with two leather straps in brown and black respectively, so it's up to you to give the Strap its final look. Designed by Bjørn + Balle