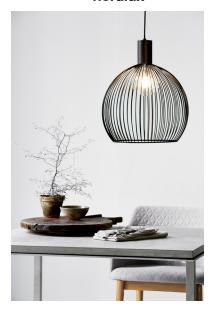

Area: Indoor

Energy class A++ - D

AVER is a pendant light that breaks with tradition. With its visible light bulb behind the curved metal threads, AVER delivers both beautiful light and fascinating shadow play. The design is simple, aesthetic, and supported by the metal's inherent strength. It results in a strong visual design experience – a pendant light that produces a unique ambiance and beautiful shadow play to the space. Design by Carlo Volf.