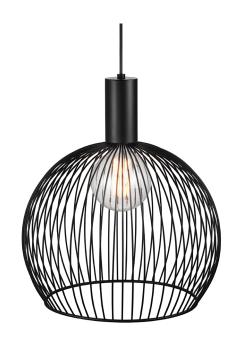

## nordlux

Height (cm): 45.5 Shade diameter (cm): 40

## Aver 40

Item number: 84253003 Black EAN: 5701581337282

Packaging unit 1 Material: Metal

IP20, Class 2 (Double isolated), 230V Cord: 300 cm, Black textile cable Can the cable be replaced? No

E27, Max. 60W, Light source not included

Area: Indoor

Energy class A++ - D

AVER is a pendant light that breaks with tradition. With its visible light bulb behind the curved metal threads, AVER delivers both beautiful light and fascinating shadow play. The design is simple, aesthetic, and supported by the metal's inherent strength. It results in a strong visual design experience – a pendant light that produces a unique ambiance and beautiful shadow play to the space. Design by Carlo Volf.