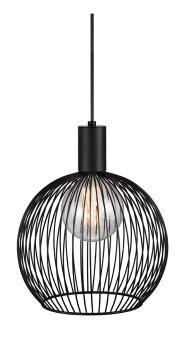

## nordlux

Height (cm): 35 Shade diameter (cm): 30

## Aver 30

Item number: 84243003 Black EAN: 5701581337183

Packaging unit 2 Material: Metal

IP20, Class 2 (Double isolated), 230V Cord: 300 cm, Black textile cable Can the cable be replaced? No

E27, Max. 60W, Light source not included

Area: Indoor

Energy class A++ - D

AVER is a pendant light that breaks with tradition. With its visible light bulb behind the curved metal threads, AVER delivers both beautiful light and fascinating shadow play. The design is simple, aesthetic, and supported by the metal's inherent strength. It results in a strong visual design experience – a pendant light that produces a unique ambiance and beautiful shadow play to the space. Design by Carlo Volf.