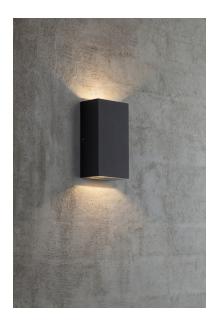

## Rold Kubi

Item number: 84151003 Black EAN: 5701581342484

Packaging unit 3 Material: Metal/Glass

IP44, Class 1 (Earth contact), 230V LED MODUL, Light source incl. 2x5w led

Parallel connection possible

Area: Outdoor Energy class A++ - A

## Lightsource info (pr. lightsource)

Lumen: 375 Lumen/Watt: 55 Lifetime: 25000 On/Off: 12500

Colour temperature: 3000K

RA: 80

Beam angle: 125° Dimmable: No

Energy class A+

Rold wall is a minimalist and stylish light from Nordlux. It casts light both upwards and downwards and is perfect for illuminating an entrance or facade.