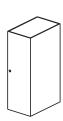

## nordlux®

Height (cm): 16 Projection (cm): 5.5 Width (cm): 9

Wall box (cm): 8 x 14,3