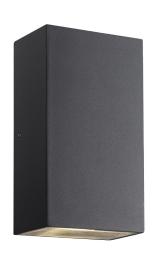

## Rold Kubi

Item number: 84151003 Black EAN: 5701581342484

Packaging unit 3 Material: Metal/Glass

IP44, Class 1 (Earth contact), 230V LED MODUL, Light source incl. 2x5w led

Parallel connection possible

Area: Outdoor Energy class A++ - A

## Lightsource info (pr. lightsource)

Lumen: 375 Lumen/Watt: 55 Lifetime: 25000 On/Off: 12500

Colour temperature: 3000K

RA: 80

Beam angle: 125° Dimmable: No

Energy class A+

Rold wall is a minimalist and stylish light from Nordlux. It casts light both upwards and downwards and is perfect for illuminating an entrance or facade.