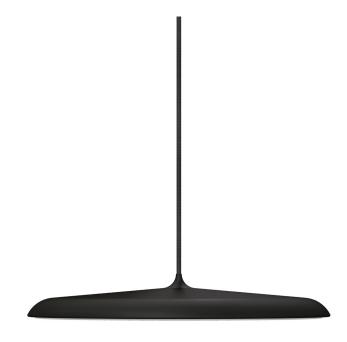

Shade diameter (cm): 40 Shade height (cm): 6

## Artist 40

Item number: 83093003 Black EAN: 5701581345584

Packaging unit 1 Material: Metal/Plastic

IP20, Class 2 (Double isolated), 230V Cord: 300 cm, Black textile cable Can the cable be replaced? No LED MODUL, Light source incl. 24w led

Area: Indoor Energy class A++ - A

Transformer/driver placement: I lampen

Energy class A - A++

With its contemporary design and simple shape, the award-winning Artist is a beautiful candidate for a future classic. The build-in LED panel is covered with a opalized shade, which soften and defuse the light. As the name suggests, the design is inspired from the world of music - by a drum kit cymbal. Design by Bønnelycke mdd