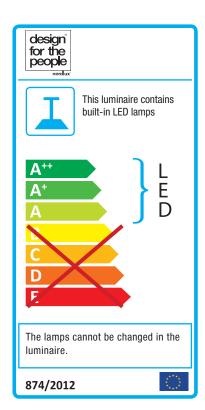

Lightsource info (pr. lightsource)

Colour temperature: 2700K

Lumen: 1600

On/Off: 8000

Beam angle: 120°

Dimmable: Yes

RA: 80

Lumen/Watt: 80 Lifetime: 20000

## Artist 40

Item number: 83093003 Black EAN: 5701581345584

Packaging unit 1 Material: Metal/Plastic

IP20, Class 2 (Double isolated), 230V Cord: 300 cm, Black textile cable Can the cable be replaced? No LED MODUL, Light source incl. 24w led