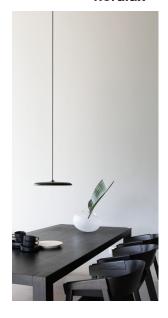

Area: Indoor Energy class A++ - A

Transformer/driver placement: I lampen

Energy class A - A++

With its contemporary design and simple shape, the award-winning Artist is a beautiful candidate for a future classic. The build-in LED panel is covered with a opalized shade, which soften and defuse the light. As the name suggests, the design is inspired from the world of music - by a drum kit cymbal. Design by Bønnelycke mdd