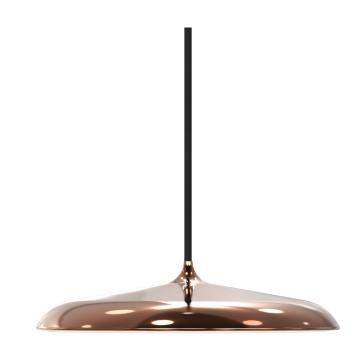

Artist 25

design<sup>®</sup> for the people

Shade diameter (cm): 25 Shade height (cm): 6

Area: Indoor Energy class A++ - A Transformer/driver placement: I lampen

With its contemporary design and simple shape, the award-winning Artist is a beautiful candidate for a future classic. The build-in LED panel is covered with a opalized shade, which soften and defuse the light. As the name suggests, the design is inspired from the world of music – by a drum kit cymbal. Design by Bønnelycke mdd