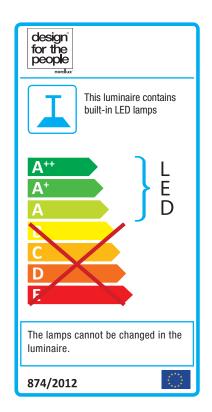

## Lightsource info (pr. lightsource)

Lumen: 1000 Lumen/Watt: 80 Lifetime: 20000 On/Off: 8000 Colour temperature: 2700K RA: 80 Beam angle: 120° Dimmable: Yes

Energy class A - A++