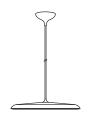

## nordlux

Shade diameter (cm): 25

## Artist 25

Item number: 83083009 Beige EAN: 5704924002458 Packaging unit 2 Material: Metal/Plastic

IP20, Class 2 (Double isolated), 230V Cord: 300 cm, Beige textile cable

LED MODUL, Max. 14W, Light source incl. 14w led