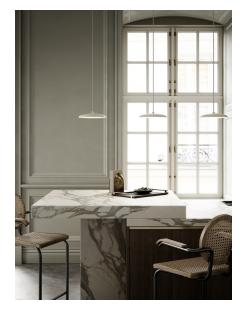

## nordlux

Shade diameter (cm): 25

## Artist 25

Item number: 83083009 Beige EAN: 5704924002458 Packaging unit 2 Material: Metal/Plastic

IP20, Class 2 (Double isolated), 230V Cord: 300 cm, Beige textile cable

LED MODUL, Max. 14W, Light source incl. 14w led

## Lightsource info (pr. lightsource)

Lumen: 1000 Lumen/Watt: 80 Lifetime: 20000 On/Off: 8000

Colour temperature: 2700K

RA: 80

Beam angle: 120° Dimmable: Yes

With its contemporary design and simple shape, the award-winning Artist is a beautiful candidate for a future classic. The build-in LED panel is covered with a opalized shade, which soften and defuse the light. As the name suggests, the design is inspired from the world of music – by a drum kit cymbal. Design by Bønnelycke mdd