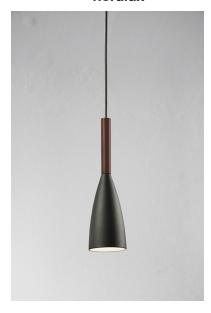

## nordlux

Height (cm): 35 Shade diameter (cm): 10

## Pure 10

Item number: 78283011 Grey EAN: 5701581264687

Packaging unit 3 Material: Metal/Wood

IP20, Class 2 (Double isolated), 230V Cord: 300 cm, Grey textile cable Can the cable be replaced? No

E27, Max. 40W, Light source not included

Area: Indoor

Energy class A++ - D

PURE was created to be a charming pendant light, and a star was born. Similarly, a design offering the potential to expand the collection – all composed of clean lines with the unmistakable common feature: the elegant slender top, made from FSC certified oiled walnut. PURE delivers a stylish simple line in home decoration, and will quickly find its proper place due to its sleek design. Also in your heart. Design by Bønnelycke MDD.