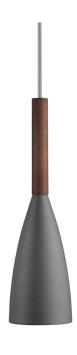

## nordlux

Height (cm): 35 Shade diameter (cm): 10

## Pure 10

Item number: 78283011 Grey EAN: 5701581264687

Packaging unit 3 Material: Metal/Wood

IP20, Class 2 (Double isolated), 230V Cord: 300 cm, Grey textile cable Can the cable be replaced? No

E27, Max. 40W, Light source not included

Area: Indoor

Energy class A++ - D

PURE was created to be a charming pendant light, and a star was born. Similarly, a design offering the potential to expand the collection – all composed of clean lines with the unmistakable common feature: the elegant slender top, made from FSC certified oiled walnut. PURE delivers a stylish simple line in home decoration, and will quickly find its proper place due to its sleek design. Also in your heart. Design by Bønnelycke MDD.