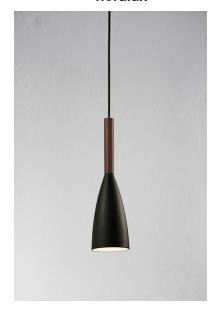

## nordlux

Height (cm): 35 Shade diameter (cm): 10

## Pure 10

Item number: 78283003 Black EAN: 5701581264588

Packaging unit 3 Material: Metal/Wood

IP20, Class 2 (Double isolated), 230V Cord: 300 cm, Black textile cable Can the cable be replaced? No

E27, Max. 40W, Light source not included

Area: Indoor

Energy class A++ - D

PURE was created to be a charming pendant light, and a star was born. Similarly, a design offering the potential to expand the collection – all composed of clean lines with the unmistakable common feature: the elegant slender top, made from FSC certified oiled walnut. PURE delivers a stylish simple line in home decoration, and will quickly find its proper place due to its sleek design. Also in your heart. Design by Bønnelycke MDD.