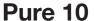

## nordlux

Height (cm): 35 Shade diameter (cm): 10

## Pure 10

Item number: 78283003 Black EAN: 5701581264588

Packaging unit 3 Material: Metal/Wood

IP20, Class 2 (Double isolated), 230V Cord: 300 cm, Black textile cable Can the cable be replaced? No

E27, Max. 40W, Light source not included

Area: Indoor

Energy class A++ - D

PURE was created to be a charming pendant light, and a star was born. Similarly, a design offering the potential to expand the collection – all composed of clean lines with the unmistakable common feature: the elegant slender top, made from FSC certified oiled walnut. PURE delivers a stylish simple line in home decoration, and will quickly find its proper place due to its sleek design. Also in your heart. Design by Bønnelycke MDD.