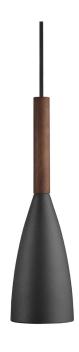

## nordlux

Height (cm): 35 Shade diameter (cm): 10

## Pure 10

Item number: 78283003 Black EAN: 5701581264588

Packaging unit 3 Material: Metal/Wood

IP20, Class 2 (Double isolated), 230V Cord: 300 cm, Black textile cable Can the cable be replaced? No

E27, Max. 40W, Light source not included

Area: Indoor

Energy class A++ - D

PURE was created to be a charming pendant light, and a star was born. Similarly, a design offering the potential to expand the collection – all composed of clean lines with the unmistakable common feature: the elegant slender top, made from FSC certified oiled walnut. PURE delivers a stylish simple line in home decoration, and will quickly find its proper place due to its sleek design. Also in your heart. Design by Bønnelycke MDD.