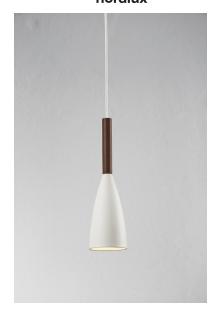

Height (cm): 35 Shade diameter (cm): 10

## Pure 10

Item number: 78283001 White EAN: 5701581264489

Packaging unit 3 Material: Metal/Wood IP20, Class 2 (Double isolated), 230V Cord: 300 cm, White textile cable Can the cable be replaced? No E27, Max. 40W, Light source not included

Area: Indoor Energy class A++ - D

PURE was created to be a charming pendant light, and a star was born. Similarly, a design offering the potential to expand the collection – all composed of clean lines with the unmistakable common feature: the elegant slender top, made from FSC certified oiled walnut. PURE delivers a stylish simple line in home decoration, and will quickly find its proper place due to its sleek design. Also in your heart. Design by Bønnelycke MDD.