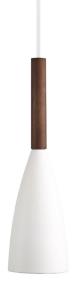

Height (cm): 35 Shade diameter (cm): 10

## Pure 10

Item number: 78283001 White EAN: 5701581264489

Packaging unit 3 Material: Metal/Wood IP20, Class 2 (Double isolated), 230V Cord: 300 cm, White textile cable Can the cable be replaced? No E27, Max. 40W, Light source not included

Area: Indoor Energy class A++ - D

PURE was created to be a charming pendant light, and a star was born. Similarly, a design offering the potential to expand the collection – all composed of clean lines with the unmistakable common feature: the elegant slender top, made from FSC certified oiled walnut. PURE delivers a stylish simple line in home decoration, and will quickly find its proper place due to its sleek design. Also in your heart. Design by Bønnelycke MDD.