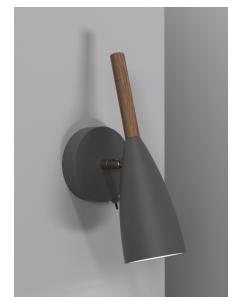

Pure 10

Height (cm): 26 Projection (cm): 17 Shade diameter (cm): 7.5 Wall box (cm): Ø10

## Pure 10

Item number: 78271011 Grey EAN: 5701581308480

Packaging unit 3 Material: Metal/Wood IP20, Class 2 (Double isolated), 230V Cord: 180 cm, Grey Can the cable be replaced? Yes Switch on the fixture GU10, Max. 8W, Light source not included

Area: Indoor Energy class A++ - A

PURE was created to be a charming pendant light, and a star was born. Similarly, a design offering the potential to expand the collection – all composed of clean lines with the unmistakable common feature: the elegant slender top, made from FSC certified oiled walnut. PURE delivers a stylish simple line in home decoration, and will quickly find its proper place due to its sleek design. Also in your heart. Design by Bønnelycke MDD. The light has many fine details, such as the simple adjustable arm in brushed brass and an elegant placement of the on/off button.