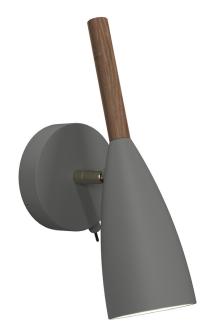

Pure 10

Height (cm): 26 Projection (cm): 17 Shade diameter (cm): 7.5 Wall box (cm): Ø10

## Pure 10

Item number: 78271011 Grey EAN: 5701581308480

Packaging unit 3 Material: Metal/Wood IP20, Class 2 (Double isolated), 230V Cord: 180 cm, Grey Can the cable be replaced? Yes Switch on the fixture GU10, Max. 8W, Light source not included

Area: Indoor Energy class A++ - A

PURE was created to be a charming pendant light, and a star was born. Similarly, a design offering the potential to expand the collection – all composed of clean lines with the unmistakable common feature: the elegant slender top, made from FSC certified oiled walnut. PURE delivers a stylish simple line in home decoration, and will quickly find its proper place due to its sleek design. Also in your heart. Design by Bønnelycke MDD. The light has many fine details, such as the simple adjustable arm in brushed brass and an elegant placement of the on/off button.