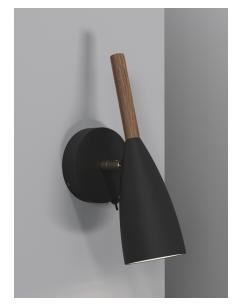

Pure 10

Height (cm): 26 Projection (cm): 17 Shade diameter (cm): 7.5 Wall box (cm): Ø10

## Pure 10

Item number: 78271003 Black EAN: 5701581308381

Packaging unit 3 Material: Metal/Wood IP20, Class 2 (Double isolated), 230V Cord: 180 cm, Black Can the cable be replaced? Yes Switch on the fixture GU10, Max. 8W, Light source not included

Area: Indoor Energy class A++ - A

PURE was created to be a charming pendant light, and a star was born. Similarly, a design offering the potential to expand the collection – all composed of clean lines with the unmistakable common feature: the elegant slender top, made from FSC certified oiled walnut. PURE delivers a stylish simple line in home decoration, and will quickly find its proper place due to its sleek design. Also in your heart. Design by Bønnelycke MDD. The light has many fine details, such as the simple adjustable arm in brushed brass and an elegant placement of the on/off button.