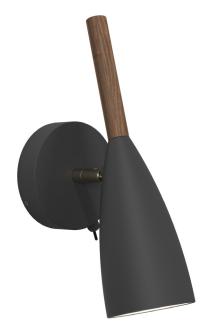

Pure 10

Height (cm): 26 Projection (cm): 17 Shade diameter (cm): 7.5 Wall box (cm): Ø10

## Pure 10

Item number: 78271003 Black EAN: 5701581308381

Packaging unit 3 Material: Metal/Wood IP20, Class 2 (Double isolated), 230V Cord: 180 cm, Black Can the cable be replaced? Yes Switch on the fixture GU10, Max. 8W, Light source not included

Area: Indoor Energy class A++ - A

PURE was created to be a charming pendant light, and a star was born. Similarly, a design offering the potential to expand the collection – all composed of clean lines with the unmistakable common feature: the elegant slender top, made from FSC certified oiled walnut. PURE delivers a stylish simple line in home decoration, and will quickly find its proper place due to its sleek design. Also in your heart. Design by Bønnelycke MDD. The light has many fine details, such as the simple adjustable arm in brushed brass and an elegant placement of the on/off button.