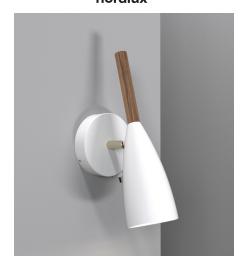

## nordlux

Height (cm): 26 Projection (cm): 17 Shade diameter (cm): 7.5 Wall box (cm): Ø10

## Pure 10

Item number: 78271001 White EAN: 5701581308282

Packaging unit 3 Material: Metal/Wood

IP20, Class 2 (Double isolated), 230V

Cord: 180 cm, White

Can the cable be replaced? Yes

Switch on the fixture

GU10, Max. 8W, Light source not included

Area: Indoor

Energy class A++ - A

PURE was created to be a charming pendant light, and a star was born. Similarly, a design offering the potential to expand the collection – all composed of clean lines with the unmistakable common feature: the elegant slender top, made from FSC certified oiled walnut. PURE delivers a stylish simple line in home decoration, and will quickly find its proper place due to its sleek design. Also in your heart. Design by Bønnelycke MDD. The light has many fine details, such as the simple adjustable arm in brushed brass and an elegant placement of the on/off button.