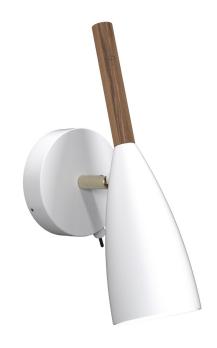

## Pure 10

Item number: 78271001 White EAN: 5701581308282

Packaging unit 3 Material: Metal/Wood

IP20, Class 2 (Double isolated), 230V

Cord: 180 cm, White

Can the cable be replaced? Yes

Switch on the fixture

GU10, Max. 8W, Light source not included

Area: Indoor

Energy class A++ - A

PURE was created to be a charming pendant light, and a star was born. Similarly, a design offering the potential to expand the collection – all composed of clean lines with the unmistakable common feature: the elegant slender top, made from FSC certified oiled walnut. PURE delivers a stylish simple line in home decoration, and will quickly find its proper place due to its sleek design. Also in your heart. Design by Bønnelycke MDD. The light has many fine details, such as the simple adjustable arm in brushed brass and an elegant placement of the on/off button.