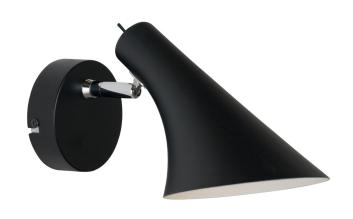

## nordlux®

Height (cm): 17 Projection (cm): 28.5 Width (cm): 14.5

Shade diameter (cm): 14.5 Wall box (cm): Ø 9.5

## Vanila

Item number: 72711003 Black EAN: 5701581268470

Packaging unit 3 Material: Metal

IP20, Class 2 (Double isolated), 230V

Cord: 210 cm, Black

Can the cable be replaced? No

Switch on the fixture

E14, Max. 40W, Light source not included

Area: Indoor

Energy class A++ - D

Classic, timeless, and modern wall light. The wall light is made of sturdy metal. With its simple and stylish shape, Vanila fits today's modern and austere interior design. A light designed without superfluous details, making it suitable for the office, living room, and bedroom.