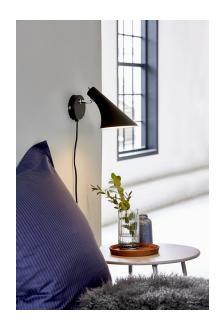

Area: Indoor

Energy class A++ - D

Classic, timeless, and modern wall light. The wall light is made of sturdy metal. With its simple and stylish shape, Vanila fits today's modern and austere interior design. A light designed without superfluous details, making it suitable for the office, living room, and bedroom.