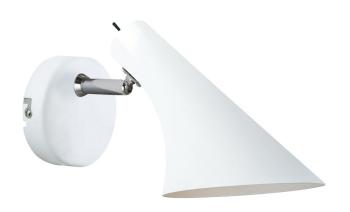

## nordlux®

Height (cm): 17 Projection (cm): 28.5 Width (cm): 14.5

Shade diameter (cm): 14.5
Wall box (cm): Ø9.5

## Vanila

Item number: 72711001 White EAN: 5701581268371

Packaging unit 3 Material: Metal

IP20, Class 2 (Double isolated), 230V

Cord: 210 cm, Clear

Can the cable be replaced? Yes

Switch on the fixture

E14, Max. 40W, Light source not included

Area: Indoor

Energy class A++ - D

Classic, timeless, and modern wall light. The wall light is made of sturdy metal. With its simple and stylish shape, Vanila fits today's modern and austere interior design. A light designed without superfluous details, making it suitable for the office, living room, and bedroom.