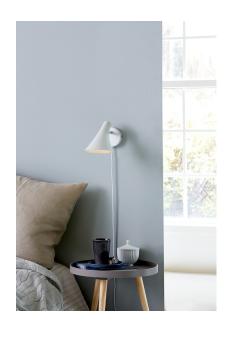

Area: Indoor

Energy class A++ - D

Classic, timeless, and modern wall light. The wall light is made of sturdy metal. With its simple and stylish shape, Vanila fits today's modern and austere interior design. A light designed without superfluous details, making it suitable for the office, living room, and bedroom.