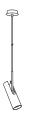

nordlux®

Height (cm): 27 Shade diameter (cm): 6 Shade height (cm): 20 Tube diameter (cm): 1

## MIB 6

Item number: 71679901 White EAN: 5701581332485

Packaging unit 3 Material: Metal IP20, Class 2 (Double isolated), 230V Cord: 300 cm, White textile cable Can the cable be replaced? No GU10, Max. 8W, Light source not included