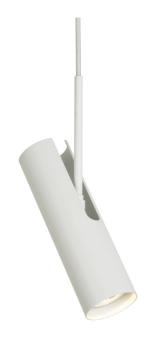

nordlux®

Height (cm): 27 Shade diameter (cm): 6 Shade height (cm): 20 Tube diameter (cm): 1

## MIB 6

Item number: 71679901 White EAN: 5701581332485

Packaging unit 3 Material: Metal IP20, Class 2 (Double isolated), 230V Cord: 300 cm, White textile cable Can the cable be replaced? No GU10, Max. 8W, Light source not included

Area: Indoor Energy class A++ - A

The minimalistic MIB series is steeped in Nordic elegance and boasts excellent usability. MIB invites you to put a spotlight on life. The slender and adjustable lamp head emits a precise and directional light. MIB looks good alone, but also if you place more together and make a statement with light. Designed by Bønnelycke mdd