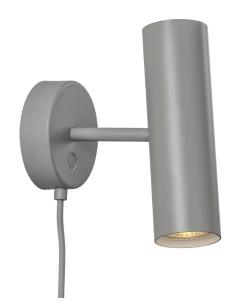

MIB 6

Height (cm): 20 Projection (cm): 17.1 Width (cm): 10 Shade diameter (cm): 6 Tilt angle: 90°Wall box (cm): Ø10

## MIB 6

Item number: 61681011 Grey EAN: 5701581475885

Packaging unit 3 Material: Metal IP20, Class 2 (Double isolated), 230V Cord: 200 cm, Grey Can the cable be replaced? Yes Switch switch on wall base GU10, Max. 8W, Light source not included

Area: Indoor

The minimalistic MIB series is steeped in Nordic elegance and boasts excellent usability. MIB invites you to put a spotlight on life. The slender and adjustable lamp head emits a precise and directional light. MIB looks good alone, but also if you place more together and make a statement with light. Designed by Bønnelycke mdd