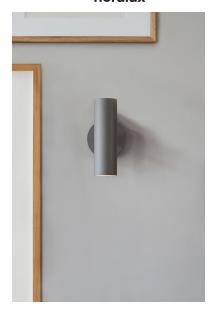

Area: Indoor

The minimalistic MIB series is steeped in Nordic elegance and boasts excellent usability. MIB invites you to put a spotlight on life. The slender and adjustable lamp head emits a precise and directional light. MIB looks good alone, but also if you place more together and make a statement with light. Designed by Bønnelycke mdd