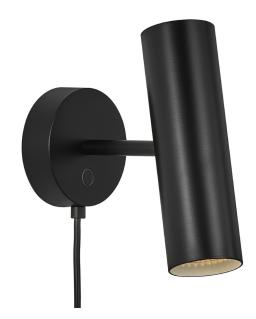

Height (cm): 20 Projection (cm): 17.1 Width (cm): 10 Shade diameter (cm): 6 Tilt angle: 90°Wall box (cm): Ø10

## MIB 6

Item number: 61681003 Black EAN: 5704924000409

Packaging unit 3 Material: Metal IP20, Class 2 (Double isolated), 230V Cord: 200 cm, Black Can the cable be replaced? Yes Switch switch on wall base GU10, Max. 8W, Light source Area: Indoor

The minimalistic MIB series is steeped in Nordic elegance and boasts excellent usability. MIB invites you to put a spotlight on life. The slender and adjustable lamp head emits a precise and directional light. MIB looks good alone, but also if you place more together and make a statement with light. Designed by Bønnelycke mdd