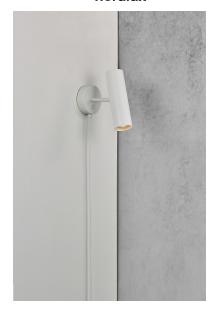

## nordlux

Height (cm): 20 Projection (cm): 17.1 Width (cm): 10 Shade diameter (cm): 6 Tilt angle: 90°Wall box (cm): Ø10

## MIB 6

Item number: 61681001 White EAN: 5704924000393

Packaging unit 3 Material: Metal

IP20, Class 2 (Double isolated), 230V

Cord: 200 cm, White

Can the cable be replaced? Yes Switch switch on wall base GU10, Max. 8W, Light source

Area: Indoor

The minimalistic MIB series is steeped in Nordic elegance and boasts excellent usability. MIB invites you to put a spotlight on life. The slender and adjustable lamp head emits a precise and directional light. MIB looks good alone, but also if you place more together and make a statement with light. Designed by Bønnelycke mdd