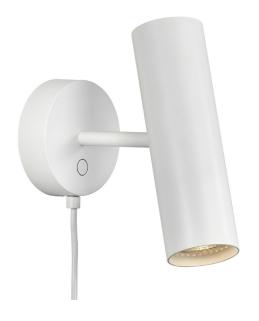

## nordlux

Height (cm): 20 Projection (cm): 17.1 Width (cm): 10 Shade diameter (cm): 6 Tilt angle: 90°Wall box (cm): Ø10

## MIB 6

Item number: 61681001 White EAN: 5704924000393

Packaging unit 3 Material: Metal

IP20, Class 2 (Double isolated), 230V

Cord: 200 cm, White

Can the cable be replaced? Yes Switch switch on wall base GU10, Max. 8W, Light source

Area: Indoor

The minimalistic MIB series is steeped in Nordic elegance and boasts excellent usability. MIB invites you to put a spotlight on life. The slender and adjustable lamp head emits a precise and directional light. MIB looks good alone, but also if you place more together and make a statement with light. Designed by Bønnelycke mdd