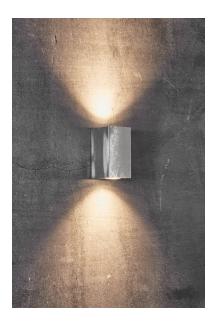

Area: Outdoor Energy class A++ - D

Canto Kubi Maxi provides a unique lighting experience, where light flows both up and down. The cubic design exudes Scandinavian minimalism and makes the lamp both decorative and sculptural. Canto Kubi Maxi can be connected in parallel to multiple lamps, making the lamp extremely functional.