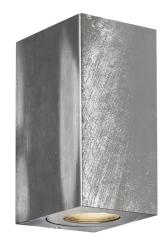

## Canto Maxi Kubi 2

Item number: 49731031 Galvanized EAN: 5701581485785

Packaging unit 3 Material: Metal IP44, Class 1 (Earth contact), 230V GU10, Max. 2X28W, Light source not included Parallel connection possible

Area: Outdoor Energy class A++ - D

Canto Kubi Maxi provides a unique lighting experience, where light flows both up and down. The cubic design exudes Scandinavian minimalism and makes the lamp both decorative and sculptural. Canto Kubi Maxi can be connected in parallel to multiple lamps, making the lamp extremely functional.