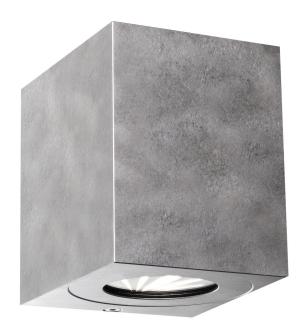

## nordlux®

Height (cm): 10.4 Projection (cm): 10 Width (cm): 8.5

## Canto Kubi 2

Item number: 49711031 Galvanized EAN: 5701581483286

Packaging unit 3 Material: Metal IP44, Class 1 (Earth contact), 230V LED MODUL, Light source incl. 2x5w led Parallel connection possible

Area: Outdoor Energy class A++ - A Transformer/driver placement: I lampen

Whether Canto 2. is placed indoors or outdoors, the lamp offers a unique lighting experience. The minimalist design makes the lamp both decorative and sculptural. The light flows both up and down, and with the three included pattern inserts, it is possible to change the light image according to desire and personal style.