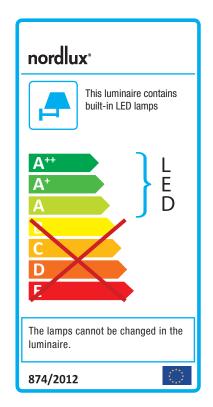

## Lightsource info (pr. lightsource)

Lumen: 500 Lumen/Watt: 100 Lifetime: 25000 On/Off: 12600 Colour temperature: 2700K RA: 80 Beam angle: 120° Dimmable: No

Energy class A+