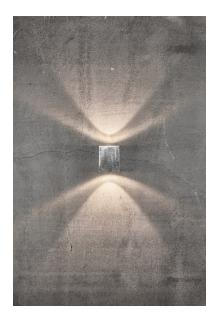

Area: Outdoor Energy class A++ - A Transformer/driver placement: I lampen

Whether Canto 2. is placed indoors or outdoors, the lamp offers a unique lighting experience. The minimalist design makes the lamp both decorative and sculptural. The light flows both up and down, and with the three included pattern inserts, it is possible to change the light image according to desire and personal style.