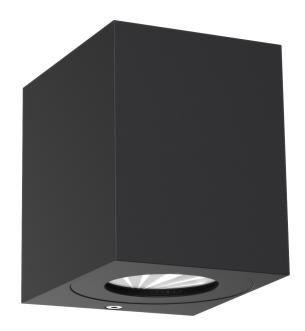

## Canto Kubi 2

Item number: 49711003 Black EAN: 5701581483088

Packaging unit 3 Material: Aluminium IP44, Class 1 (Earth contact), 230V LED MODUL, Light source incl. 2x6w led Parallel connection possible

Area: Outdoor Energy class A++ - A Transformer/driver placement: I lampen

Whether Canto 2. is placed indoors or outdoors, the lamp offers a unique lighting experience. The minimalist design makes the lamp both decorative and sculptural. The light flows both up and down, and with the three included pattern inserts, it is possible to change the light image according to desire and personal style.