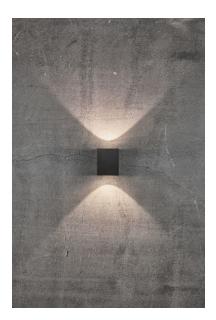

Area: Outdoor Energy class A++ - A Transformer/driver placement: I lampen

Whether Canto 2. is placed indoors or outdoors, the lamp offers a unique lighting experience. The minimalist design makes the lamp both decorative and sculptural. The light flows both up and down, and with the three included pattern inserts, it is possible to change the light image according to desire and personal style.