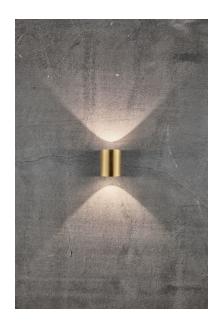

## Canto 2

Item number: 49701035 Brass EAN: 5701581482883

Packaging unit 3 Material: Brass

IP44, Class 1 (Earth contact), 230V LED MODUL, Light source incl. 2x6w led Parallel connection possible

Area: Outdoor Energy class A++ - A

## Lightsource info (pr. lightsource)

Lumen: 500 Lifetime: 25000 On/Off: 12500

Colour temperature: 2700K

RA: 80

Beam angle: 120° Dimmable: No

Energy class A+

Whether Canto 2. is placed indoors or outdoors, the lamp offers a unique lighting experience. The minimalist design makes the lamp both decorative and sculptural. The light flows both up and down, and with the three included pattern inserts, it is possible to change the light image according to desire and personal style.