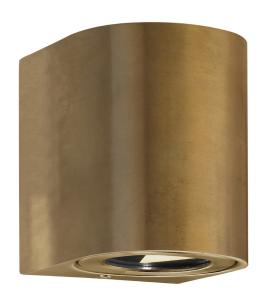

## Canto 2

Item number: 49701035 Brass EAN: 5701581482883

Packaging unit 3 Material: Brass

IP44, Class 1 (Earth contact), 230V LED MODUL, Light source incl. 2x6w led Parallel connection possible

Area: Outdoor Energy class A++ - A

## nordlux®

Height (cm): 10.4 Projection (cm): 10 Width (cm): 8.7