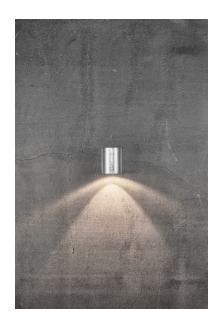

## Lightsource info (pr. lightsource)

Lumen: 500 Lumen/Watt: 100 Lifetime: 25000 On/Off: 12600

Colour temperature: 2700K

RA: 80

Beam angle: 120° Dimmable: No

Energy class A+

Whether Canto 2. is placed indoors or outdoors, the lamp offers a unique lighting experience. The minimalist design makes the lamp both decorative and sculptural. The light flows both up and down, and with the three included pattern inserts, it is possible to change the light image according to desire and personal style.