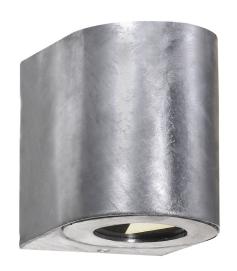

## Canto 2

Item number: 49701031 Galvanized EAN: 5701581482685

Packaging unit 3 Material: Metal

IP44, Class 1 (Earth contact), 230V LED MODUL, Light source incl. 2x5w led

Parallel connection possible

Area: Outdoor Energy class A++ - A

## Lightsource info (pr. lightsource)

Lumen: 500 Lumen/Watt: 100 Lifetime: 25000 On/Off: 12600

Colour temperature: 2700K

RA: 80

Beam angle: 120° Dimmable: No

Energy class A+

Whether Canto 2. is placed indoors or outdoors, the lamp offers a unique lighting experience. The minimalist design makes the lamp both decorative and sculptural. The light flows both up and down, and with the three included pattern inserts, it is possible to change the light image according to desire and personal style.