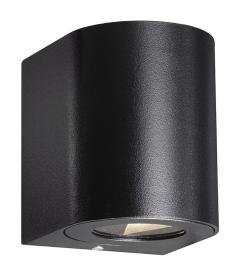

## Canto 2

Item number: 49701003 Black EAN: 5701581482487

Packaging unit 3 Material: Aluminium

IP44, Class 1 (Earth contact), 230V LED MODUL, Light source incl. 2x6w led Parallel connection possible

Area: Outdoor