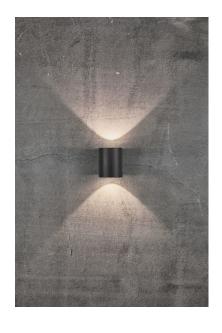

## Canto 2

Item number: 49701003 Black EAN: 5701581482487

Packaging unit 3 Material: Aluminium

IP44, Class 1 (Earth contact), 230V LED MODUL, Light source incl. 2x6w led Parallel connection possible

Area: Outdoor

## Lightsource info (pr. lightsource)

Lumen: 500 Lifetime: 25000 On/Off: 12500

Colour temperature: 2700K

RA: 80

Beam angle: 120° Dimmable: No

Energy class A+

Whether Canto 2. is placed indoors or outdoors, the lamp offers a unique lighting experience. The minimalist design makes the lamp both decorative and sculptural. The light flows both up and down, and with the three included pattern inserts, it is possible to change the light image according to desire and personal style.