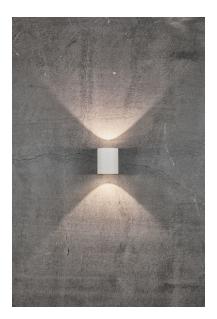

Whether Canto 2. is placed indoors or outdoors, the lamp offers a unique lighting experience. The minimalist design makes the lamp both decorative and sculptural. The light flows both up and down, and with the three included pattern inserts, it is possible to change the light image according to desire and personal style.