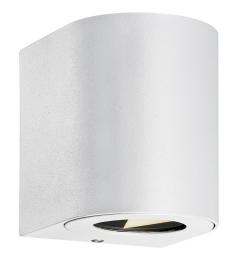

## Canto 2

Item number: 49701001 White EAN: 5701581482388

Packaging unit 3 Material: Aluminium IP44, Class 1 (Earth contact), 230V LED MODUL, Light source incl. 2x6w led Parallel connection possible

Area: Outdoor Energy class A++ - A Transformer/driver placement: I lampen