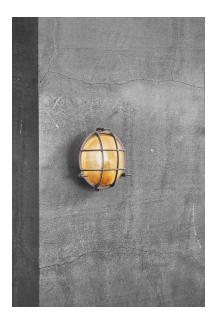

## Polperro

Projection (cm): 9.3 Diameter (cm): 19.5 Shade diameter (cm): 18 Wall box (cm): Ø 12

## Polperro

Item number: 49021055 Nickel EAN: 5701581464582

Packaging unit 3 Material: Brass/Glass IP64, Class 1 (Earth contact), 230V E27, Max. 12,5W, Light source not included Parallel connection possible

Area: Outdoor Energy class A++ - A

Polperro was inspired by harsh coastal areas with roaring seas and tall waves. The maritime design makes Polperro a decorative and classic wall lamp that fits beautifully by the front door, the garage or on the fence. Furthermore, the Polperro can be connected in parallel, making the lamp extremely functional.