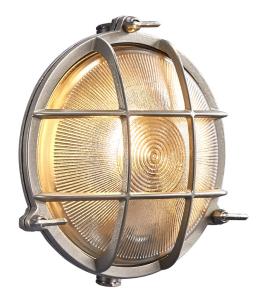

## Polperro

Projection (cm): 9.3 Diameter (cm): 19.5 Shade diameter (cm): 18 Wall box (cm): Ø 12

## Polperro

Item number: 49021055 Nickel EAN: 5701581464582

Packaging unit 3 Material: Brass/Glass IP64, Class 1 (Earth contact), 230V E27, Max. 12,5W, Light source not included Parallel connection possible

Area: Outdoor Energy class A++ - A

Polperro was inspired by harsh coastal areas with roaring seas and tall waves. The maritime design makes Polperro a decorative and classic wall lamp that fits beautifully by the front door, the garage or on the fence. Furthermore, the Polperro can be connected in parallel, making the lamp extremely functional.