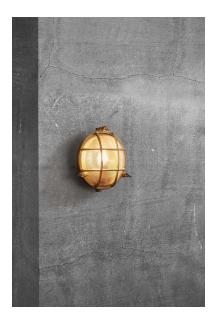

## Polperro

Item number: 49021035 Brass EAN: 5701581464483

Packaging unit 3 Material: Brass/Glass IP64, Class 1 (Earth contact), 230V E27, Max. 12,5W, Light source not included Parallel connection possible

Area: Outdoor Energy class A++ - A

Polperro was inspired by harsh coastal areas with roaring seas and tall waves. The maritime design makes Polperro a decorative and classic wall lamp that fits beautifully by the front door, the garage or on the fence. Furthermore, the Polperro can be connected in parallel, making the lamp extremely functional.