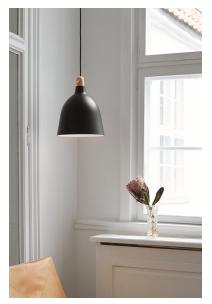

nordlux®

Shade diameter (cm): 29 Shade height (cm): 36.2

## Moku 29

Item number: 48123003 Black EAN: 5701581454385

Packaging unit 2 Material: Metal/Wood IP20, Class 2 (Double isolated), 230V Cord: 300 cm, Black textile cable Can the cable be replaced? No E27, Max. 60W, Light source not included

Area: Indoor Energy class A++ - A

Moku and is a pendant lamp with a modern look that stems from the beautiful, natural materials: metal and wood. The design has been created to provide a glare-free light. The name is connected to the wooden top, included in two different designs for a personal expression. For a simple and pure expression, the wooden top can be omitted. Designed by Bønnelycke mdd