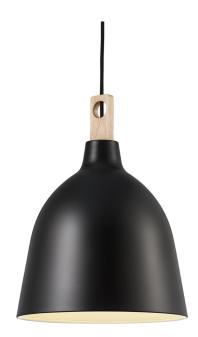

nordlux®

Shade diameter (cm): 29 Shade height (cm): 36.2

## Moku 29

Item number: 48123003 Black EAN: 5701581454385

Packaging unit 2 Material: Metal/Wood IP20, Class 2 (Double isolated), 230V Cord: 300 cm, Black textile cable Can the cable be replaced? No E27, Max. 60W, Light source not included

Area: Indoor Energy class A++ - A

Moku and is a pendant lamp with a modern look that stems from the beautiful, natural materials: metal and wood. The design has been created to provide a glare-free light. The name is connected to the wooden top, included in two different designs for a personal expression. For a simple and pure expression, the wooden top can be omitted. Designed by Bønnelycke mdd