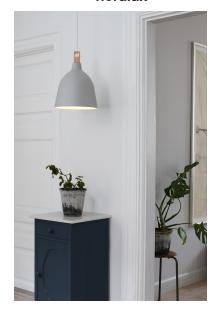

## nordlux

Shade diameter (cm): 29 Shade height (cm): 36.2

## Moku 29

Item number: 48123001 White/Telegrey EAN: 5701581454286

Packaging unit 2 Material: Metal/Wood

IP20, Class 2 (Double isolated), 230V Cord: 300 cm, White textile cable Can the cable be replaced? No

E27, Max. 60W, Light source not included

Area: Indoor

Energy class A++ - A

Moku and is a pendant lamp with a modern look that stems from the beautiful, natural materials: metal and wood. The design has been created to provide a glare-free light. The name is connected to the wooden top, included in two different designs for a personal expression. For a simple and pure expression, the wooden top can be omitted. Designed by Bønnelycke mdd