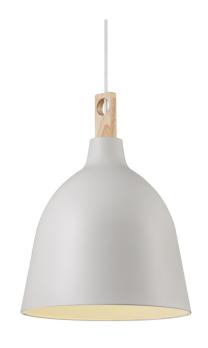

## nordlux

Shade diameter (cm): 29 Shade height (cm): 36.2

## Moku 29

Item number: 48123001 White/Telegrey EAN: 5701581454286

Packaging unit 2 Material: Metal/Wood

IP20, Class 2 (Double isolated), 230V Cord: 300 cm, White textile cable Can the cable be replaced? No

E27, Max. 60W, Light source not included

Area: Indoor

Energy class A++ - A

Moku and is a pendant lamp with a modern look that stems from the beautiful, natural materials: metal and wood. The design has been created to provide a glare-free light. The name is connected to the wooden top, included in two different designs for a personal expression. For a simple and pure expression, the wooden top can be omitted. Designed by Bønnelycke mdd