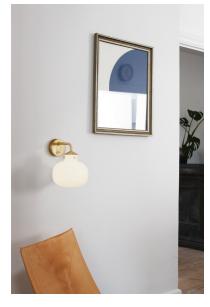

Area: Indoor

Raito is a modern, timeless and extremely beautiful series of designer lamps where simplicity and elegance merge in the best possible way. The design in opal glass gives the series a pleasant, light surface and a soft, diffuse light that is glare-free and undisturbed. Raito contributes to the current design trends in lighting, where the suspension is made of brass and the shade of opal glass in a beautiful combination. Designed by Bønnelycke mdd