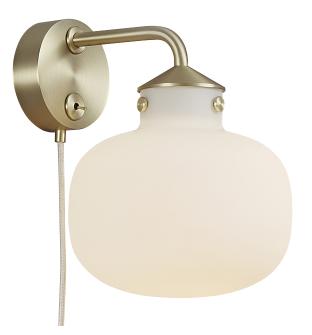

Raito

G,

Height (cm): 25.7 Projection (cm): 25 Shade diameter (cm): 20 Wall box (cm): Ø10

## Raito

Item number: 48091001 EAN: 5701581453784 Packaging unit 2 Material: Glass/Metal IP20, Class 2 (Double isolated), 230V Cord: 250 cm, White textile cable Can the cable be replaced? No E27, Max. 15W, Light source not included

Area: Indoor

Raito is a modern, timeless and extremely beautiful series of designer lamps where simplicity and elegance merge in the best possible way. The design in opal glass gives the series a pleasant, light surface and a soft, diffuse light that is glare-free and undisturbed. Raito contributes to the current design trends in lighting, where the suspension is made of brass and the shade of opal glass in a beautiful combination. Designed by Bønnelycke mdd