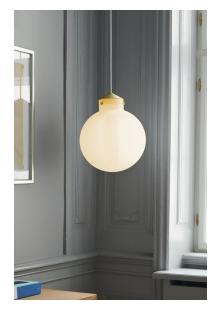

## Raito 30 round

nordlux

Shade diameter (cm): 30 Shade height (cm): 37

Area: Indoor Energy class A++ - D

Raito is a modern, timeless and extremely beautiful series of designer lamps where simplicity and elegance merge in the best possible way. The design in opal glass gives the series a pleasant, light surface and a soft, diffuse light that is glare-free and undisturbed. Raito contributes to the current design trends in lighting, where the suspension is made of brass and the shade of opal glass in a beautiful combination. Designed by Bønnelycke mdd