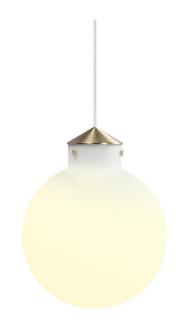

## Raito 30 round

Item number: 48023001 EAN: 5701581453081 Packaging unit 2 Material: Glass/Metal IP20, Class 2 (Double isolated), 230V Cord: 300 cm, White textile cable Can the cable be replaced? No E27, Max. 25W, Light source not included

Area: Indoor Energy class A++ - D

Raito is a modern, timeless and extremely beautiful series of designer lamps where simplicity and elegance merge in the best possible way. The design in opal glass gives the series a pleasant, light surface and a soft, diffuse light that is glare-free and undisturbed. Raito contributes to the current design trends in lighting, where the suspension is made of brass and the shade of opal glass in a beautiful combination. Designed by Bønnelycke mdd