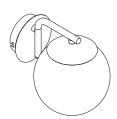

## nordlux®

Height (cm): 16.4 Projection (cm): 20.7 Shade diameter (cm): 14.5 Wall box (cm): ∅10