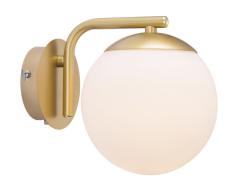

## Grant

Item number: 47091025 Brass EAN: 5701581411784

Packaging unit 3
Material: Metal/Glass
IP20, Class 2 (Double isolated), 230V
Cord: 200 cm, White
Can the cable be replaced? Yes
Switch on the cable
E14, Max. 40W, Light source not included

Area: Indoor Energy class A++ - D

Grant balances simplicity and elegance in the best way imaginable. The extremely beautiful luminous glass dome is enclosed within its frame, creating a complete and decorative whole. At the same time, Grant contributes to one of today's design trends with the use of brass and opal-white glass.