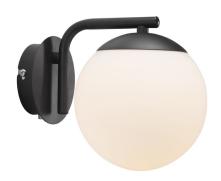

## nordlux®

Height (cm): 16.4 Projection (cm): 20.7 Shade diameter (cm): 14.5 Wall box (cm): ∅10

## Grant

Item number: 47091003 Black EAN: 5701581411685

Packaging unit 3
Material: Metal/Glass
IP20, Class 2 (Double isolated), 230V
Cord: 200 cm, Black
Can the cable be replaced? Yes
Switch on the cable
E14, Max. 40W, Light source not included

Area: Indoor Energy class A++ - D

Grant balances simplicity and elegance in the best way imaginable. The extremely beautiful luminous glass dome is enclosed within its frame, creating a complete and decorative whole. At the same time, Grant contributes to one of today's design trends with the use of brass and opal-white glass.