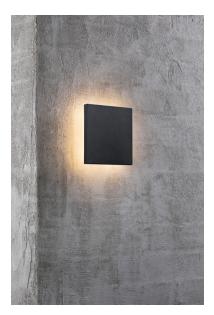

## nordlux®

Height (cm): 15 Projection (cm): 5 Width (cm): 15

## Artego

Item number: 46951003 Black EAN: 5701581410282

Packaging unit 3 Material: Aluminium/Plastic IP54, Class 1 (Earth contact), 230V LED MODUL, Light source incl. 8w led Parallel connection possible