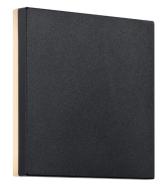

## nordlux®

Height (cm): 15 Projection (cm): 5 Width (cm): 15

## Artego

Item number: 46951003 Black EAN: 5701581410282

Packaging unit 3 Material: Aluminium/Plastic IP54, Class 1 (Earth contact), 230V LED MODUL, Light source incl. 8w led Parallel connection possible