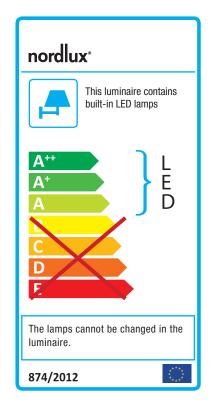

Area: Outdoor Energy class A++ - A Total driver+bulb consumption (Watt): 0.8 Transformer/driver placement: I lampen

Classic ceiling light for indoor use with frosted shade. IP44. The ceiling light is ideal for placement on a ceiling, in a hallway, or in a basement and comes with an LED light bulb with low energy consumption and a long life.

## Lightsource info (pr. lightsource)

Lumen: 484 Lumen/Watt: 53,68 Lifetime: 20000 On/Off: 3000 Colour temperature: 3000K RA: 81 Beam angle: 120° Dimmable: No

Energy class A