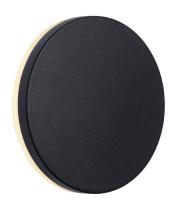

## nordlux®

Projection (cm): 5 Shade diameter (cm): 15

## Artego

Item number: 46941003 Black EAN: 5701581410183

Packaging unit 3 Material: Aluminium/Plastic IP54, Class 1 (Earth contact), 230V LED MODUL, Light source incl. 8w led Parallel connection possible