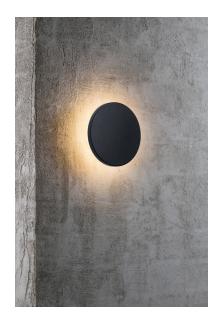

## Artego

Item number: 46941003 Black EAN: 5701581410183

Packaging unit 3 Material: Aluminium/Plastic IP54, Class 1 (Earth contact), 230V LED MODUL, Light source incl. 8w led Parallel connection possible

## Lightsource info (pr. lightsource)

Lumen: 468 Lumen/Watt: 60,44 Lifetime: 20000 On/Off: 3000

Colour temperature: 3000K

RA: 82

Beam angle: 120° Dimmable: No

Energy class A

The simple and robust complement each other wonderfully in Artego. The lamp represents a design for every taste, with a comfortable and effective lighting.