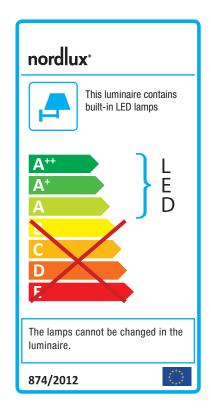

Area: Outdoor
Energy class A++ - A
Total driver+bulb consumption (Watt): 0.8
Transformer/driver placement: I lampen

## Lightsource info (pr. lightsource)

Lumen: 468 Lumen/Watt: 60,44 Lifetime: 20000 On/Off: 3000

Colour temperature: 3000K

RA: 82

Beam angle: 120° Dimmable: No

Energy class A

The simple and robust complement each other wonderfully in Artego. The lamp represents a design for every taste, with a comfortable and effective lighting.