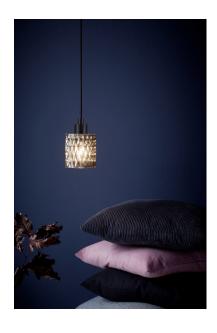

## nordlux®

Shade diameter (cm): 10.8 Shade height (cm): 17.7

## Hollywood

Item number: 46483047 EAN: 5701581405585

Packaging unit 3 Material: Glass/Metal

IP20, Class 2 (Double isolated), 230V Cord: 300 cm, Black textile cable Can the cable be replaced? No

E27, Max. 60W, Light source not included

Area: Indoor

Energy class A++ - D

The Hollywood series has something nostalgic about it - it evokes the era of crystal decor, which in recent years has been rediscovered as a decor element. With its many facets, Hollywood adds a sparkling expression which contributes to a stylish atmosphere, providing an exclusive and pleasant mood.