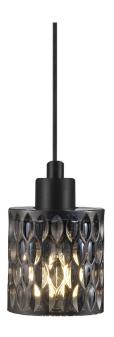

## nordlux®

Shade diameter (cm): 10.8 Shade height (cm): 17.7

## Hollywood

Item number: 46483047 EAN: 5701581405585

Packaging unit 3 Material: Glass/Metal

IP20, Class 2 (Double isolated), 230V Cord: 300 cm, Black textile cable Can the cable be replaced? No

E27, Max. 60W, Light source not included

Area: Indoor

Energy class A++ - D

The Hollywood series has something nostalgic about it - it evokes the era of crystal decor, which in recent years has been rediscovered as a decor element. With its many facets, Hollywood adds a sparkling expression which contributes to a stylish atmosphere, providing an exclusive and pleasant mood.